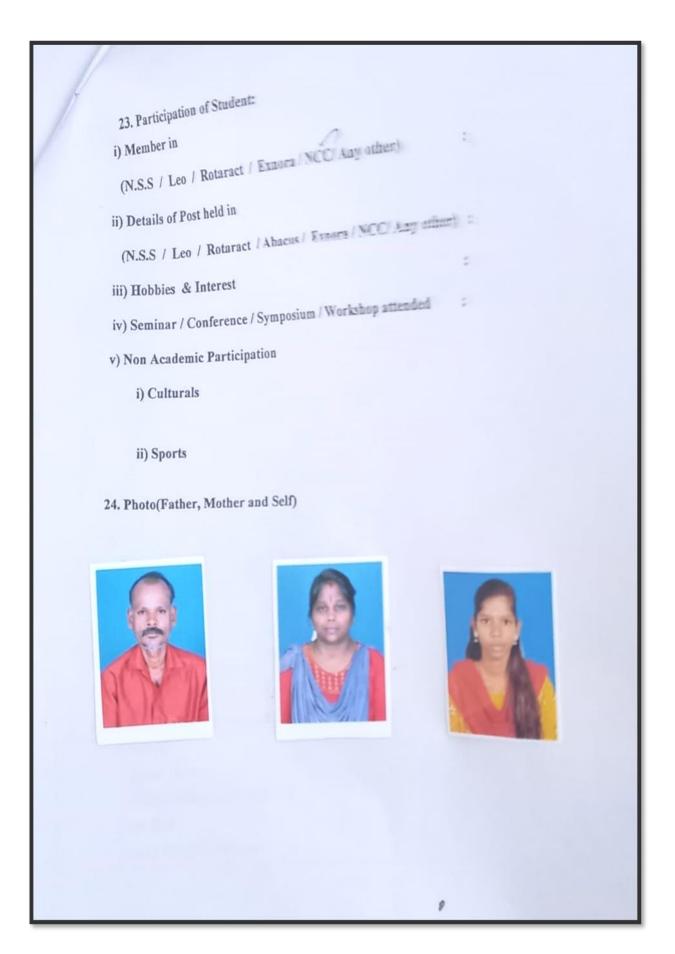

Semester                    | Marks | Percentage (%) |
|-----------------------------|-------|----------------|
| FIRST SEMESTER              |       |                |
| PODHUTamil                  | AT    |                |
| GIENERAL ENGLISH            | 86    |                |
| INTRODUCTION to Social work | 51    | 59%            |
| SOCIOLOUNY for Social work  | 32    |                |
| VALUE EDUCATION             | 45    |                |
| field work                  | 94    |                |

Annamalai Nagar, Tiruchirappalli - 620 018, Tamil Nadu, South India.

■ Website : cauverycollege.ac.in 🕚 Phone : 0431 - 2763939, 2751232 🛮 🖶 Fax : 0431 - 2751234

Email: principal@cauverycollege.ac.in, cauverycollege\_try@rediffmail.com





**NAAC - Cycle IV SSR** 

**CRITERION II** 







**NAAC - Cycle IV SSR** 

**CRITERION II** 

### **MENTOR'S REPORT**

### PG & RESEARCH DEPARTMENT OF COMPUTER SCIENCE







**NAAC - Cycle IV SSR** 

**CRITERION II** 





NAAC Accreditation III Cycle : A Grade (CGPA 3.41 out of 4) Tiruchirappalli - 620018, Tamil Nadu, India

**NAAC - Cycle IV SSR** 

**CRITERION II** 

|     | Mentor's Observations on Academic Progress<br>and Achievements |                                                                      |                          |                                          |                    |  |  |
|-----|----------------------------------------------------------------|----------------------------------------------------------------------|--------------------------|------------------------------------------|---------------