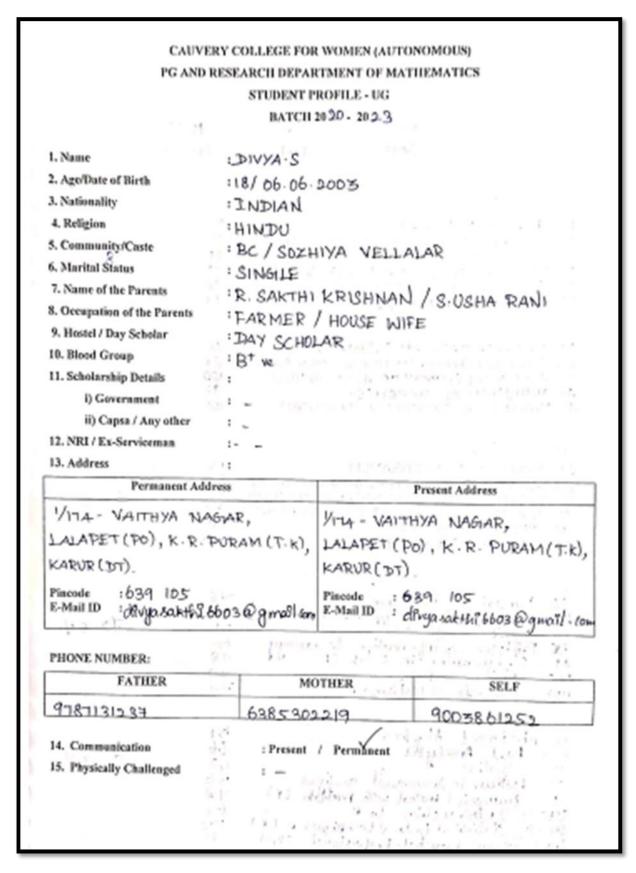

### PG & RESEARCH DEPARTMENT OF COMPUTER SCIENCE

CAUVERY COLLEGE FOR WOMEN (AUTONOMOUS), TIRUCHIRAPPALLI - 18. PG AND RESEARCH DEPARTMENT OF COMPUTER SCIENCE STUDENT PROFILE BATCH 2023 - 2026 : V. KIRUTHIGIA 1. Name : 23121058 - 23 UCSC0998 2. Register Number : 177 31.01.2006 3. Age & Date of Birth : INDIAN 4. Nationality : HINDU 5. Religion : BC 6. Community : MALAYAMAR 7. Caste : NO 8. Marital Status : K.VELLAISAMY 9. Father Name : NEW'S PAPER AGIENT 10. Father's Occupation : V. ANTALA] 11. Mother Name : HOUSE WIFE 12. Mother's Occupation : DAY SCHOLAR 13. Hostel/Day scholar : 0" ve 14. Blood Group 15. Scholarship Details i. Government ii. Capsa / Any other 16. NRI/Ex-Serviceman/Other State (if other State Mention your state) :6548 2557 2940 17. Aadhar Number