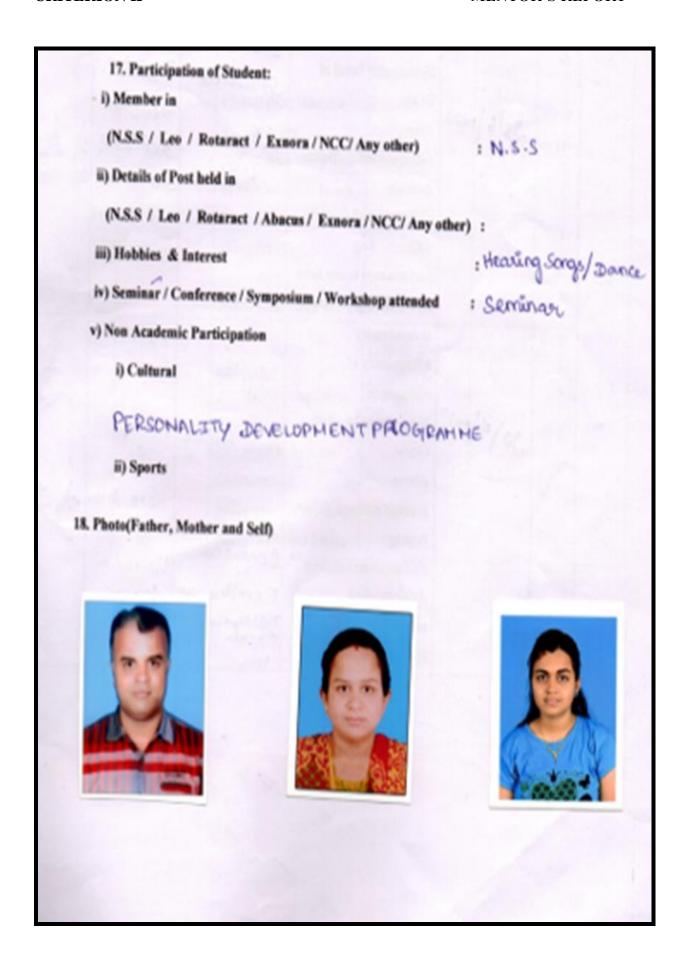

### CAUVERY COLLEGE FOR WOMEN(AUTONOMOUS) TRICHY - 18 DEPARTMENT OF BUSINESS ADMINISTRATION STUDENT PROFILE BATCH 2023 - 2024 1. Name : SHWETA T : 17/20-06-2006 2. Age/Date of Birth 3. Nationality :INDIAN 4. Religion :HINDU 5. Community/Caste : DC / BRAHHIN 6. Marital Status 7. Name of the Parents : THYAGARATAN. R/ RAMALAKSHILI.T 8. Occupation of the Parents : HR HANAGER 9. Hostel / Day Scholar : HOSTEL 10. Blood Group :B+ve 11. Scholarship Details i) Government ii) Capsa / Any other 12. NRI / Ex-Serviceman 13. Address Permanent Address Present Address 6/20, Eeswari Amman Kovil street, Rameswaan : 623526 Pincode Pincode : Shuth 2006@grail . Com E-Mail ID E-Mail ID PHONE NUMBER: FATHER MOTHER SELF 9840840388 8667612990 9597086899 14. Communication : Present / Permanent V 15. Physically Challenged : NO