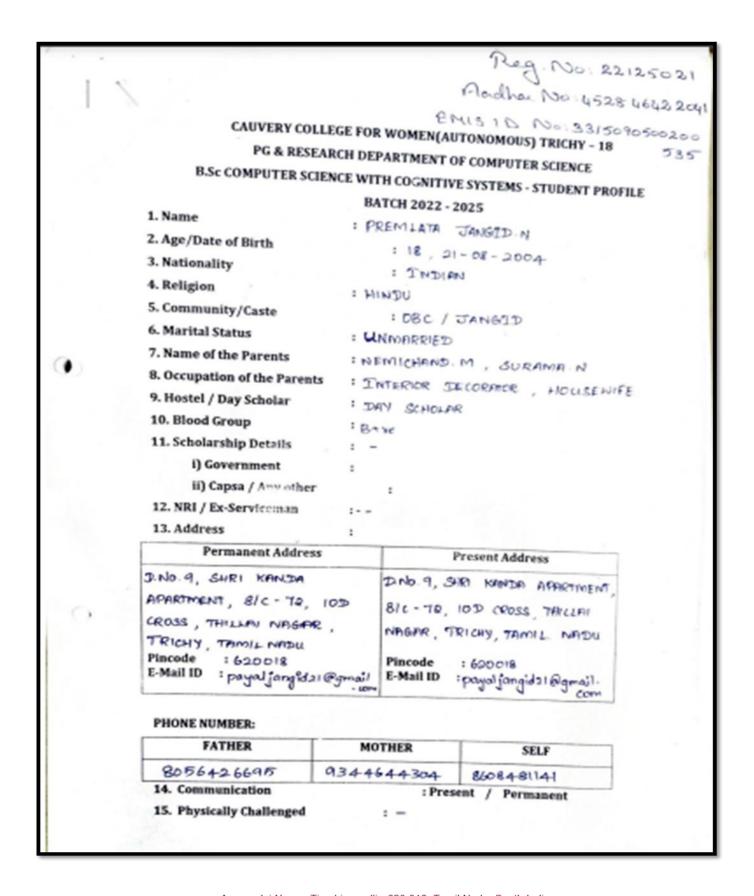

### PG & RESEARCH DEPARTMENT OF COMPUTER SCIENCE

CAUVERY COLLEGE FOR WOMEN (AUTONOMOUS), TIRUCHIRAPPALLI - 18. PG AND RESEARCH DEPARTMENT OF COMPUTER SCIENCE STUDENT PROFILE BATCH 2023 - 2026 : V. KIRUTHIGIA 1. Name : 23121058 - 23 UCSC0998 2. Register Number : 177 31.01.2006 3. Age & Date of Birth : INDIAN 4. Nationality : HINDU 5. Religion : BC 6. Community : MALAYAMAR 7. Caste : NO 8. Marital Status : K.VELLAISAMY 9. Father Name : NEW'S PAPER AGIENT 10. Father's Occupation : V. ANTALA] 11. Mother Name : HOUSE WIFE 12. Mother's Occupation : DAY SCHOLAR 13. Hostel/Day scholar : 0" ve 14. Blood Group 15. Scholarship Details i. Government ii. Capsa / Any other 16. NRI/Ex-Serviceman/Other State (if other State Mention your state) :6548 2557 2940 17. Aadhar Number