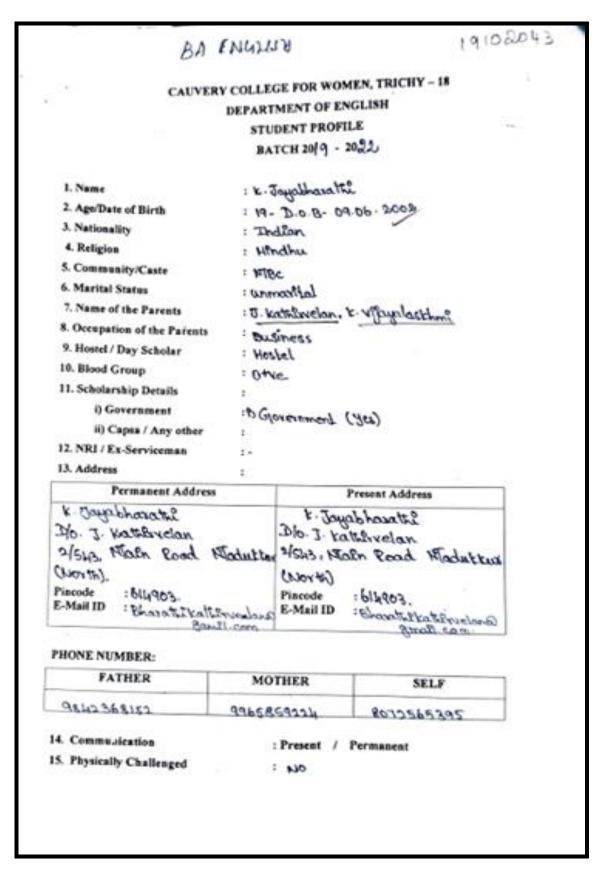

#### DEPARTMENT OF ENGLISH

To sally

NAAC Accreditation III Cycle : A Grade (CGPA 3.41 out of 4) Tiruchirappalli - 620018, Tamil Nadu, India

**NAAC - Cycle IV SSR** 