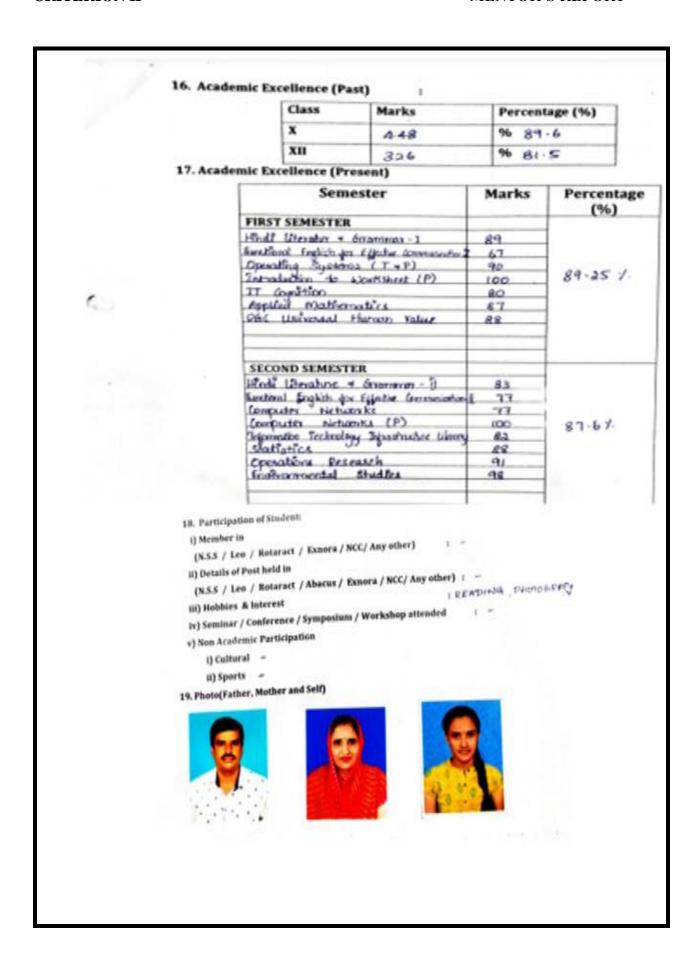

NAAC Accreditation III Cycle : A Grade (CGPA 3.41 out of 4) Tiruchirappalli - 620018, Tamil Nadu, India

**NAAC - Cycle IV SSR** 

**CRITERION II** 

| 18, Pho                                                                                                                      | one Number                                           |                |                                                   |                                        |                                                              |
|------------------------------------------------------------------------------------------------------------------------------|------------------------------------------------------|----------------|---------------------------------------------------|----------------------------------------|--------------------------------------------------------------|
|                                                                                                                              | Father                                               | 1              |                                                   |                                        | Student                                                      |
| 96889                                                                                                                        | 63096                                                | 83449          | 17764                                             | 93                                     | 45427374                                                     |
| 19. Add                                                                                                                      | Iress                                                |                |                                                   |                                        |                                                              |
|                                                                                                                              | Permanent Add                                        | ress           |                                                   | Present                                | Address                                                      |
| A FC/8                                                                                                                       | Naduratti                                            | ,              | Fals                                              | D-Nad                                  | upatti.                                                      |
|                                                                                                                              | when (A)                                             |                |                                                   | Puth                                   | un (20)1                                                     |
|                                                                                                                              | rogaimalai                                           |                |                                                   | Theogai                                | ralai (via),                                                 |
| K                                                                                                                            | ulithalai 6                                          | TE),           |                                                   |                                        | alai (TK),                                                   |
| _ K                                                                                                                          | arus (pt).                                           |                | 6                                                 | Karwa                                  | (DT).                                                        |
| Pincode : 6                                                                                                                  | 21313                                                | DV TI          | Pincode: 621313<br>E-Mail ID:                     |                                        |                                                              |
| E-Mail ID:                                                                                                                   |                                                      | 100            |                                                   |                                        |                                                              |
| Kituthiga                                                                                                                    | 2006 31 Qqu                                          | ail com        | kiruthiga 2006 31 @g mail.com                     |                                        |                                                              |
| 21. Physic                                                                                                                   | nunication<br>cally Challenged<br>State Board        |                | : NO                                              |                                        | Permanent Address                                            |
| 21. Physic<br>22. CBSE<br>23. Name                                                                                           | cally Challenged<br>State Board<br>of the School     |                | : NO                                              | OF BOAR                                | D<br>DATRICULATION S                                         |
| 21. Physic<br>22. CBSE                                                                                                       | State Board of the School                            | entary<br>(-5) | : NO                                              | TE BOAR<br>SAKTHI M<br>ERNMENT<br>lary | D                                                            |
| 21. Physic<br>22. CBSE<br>23. Name<br>Standard/Scho                                                                          | State Board of the School                            | entary         | : NO<br>: STA<br>: STA<br>GOV<br>Second           | TE BOAR<br>SAKTHI M<br>ERNMENT<br>lary | D  ONTRICULATION & HIGHER SECONDS  Higher Secondary          |
| 21. Physic<br>22. CBSE<br>23. Name<br>Standard/Scho<br>Name                                                                  | State Board of the School                            | entary         | : NO<br>: STA<br>: STA<br>GOV<br>Second           | TE BOAR<br>SAKTHI M<br>ERNMENT<br>lary | D  ONTRICULATION & HIGHER SECONDS  Higher Secondary          |
| 21. Physic 22. CBSE 23. Name Standard/Scho Name Government Government                                                        | State Board of the School                            | entary<br>(-5) | : NO<br>: STA<br>: STA<br>GOV<br>Second           | TE BOAR<br>SAKTHI M<br>ERNHENT<br>lary | D  ONTRICULATION & HIGHER SECONDS  Higher Secondary          |
| 21. Physic 22. CBSE 23. Name 23. Name Standard/Sche Name Government Government Aided Private                                 | State Board of the School  Col Elem                  | entary<br>(-5) | : NO<br>: STA<br>: OPA<br>Grov<br>Second<br>(6-10 | TE BOAR<br>SAKTHI M<br>ERNHENT<br>lary | D  ONTRICULATION & HIGHER SECONDS  Higher Secondary          |
| 21. Physic 22. CBSE 23. Name 23. Name Standard/Sche Name Government Government Aided Private                                 | State Board  State Board  of the School  ool Elem (I | entary<br>(-5) | : NO<br>: STA<br>OPA<br>GUOV<br>Second<br>(6-10   | Total                                  | D  ONTRICULATION & HIGHER SECONDS  Higher Secondary          |
| 21. Physic 22. CBSE 23. Name 23. Name Standard/Scho Name Government Government Aided Private  24. Academi Class              | State Board  State Board  of the School  ool Elem (I | entary<br>(-5) | : NO<br>: STA<br>OPA<br>GUOV<br>Second<br>(6-10   | SAKTHI MERNILATY                       | D  DETRICULATION S HIGHER SECONDS  Higher Secondary  (11-12) |
| 21. Physic 22. CBSE 23. Name 23. Name Standard/Scho Name Government Government Aided Private  24. Academi Class  EMIS NUMBER | State Board  State Board  of the School  ool Elem (I | entary<br>(-5) | : NO<br>: STA<br>OPA<br>GUOV<br>Second<br>(6-10   | Total                                  | D  DETRICULATION S HIGHER SECONDS  Higher Secondary  (11-12) |
| 21. Physic 22. CBSE 23. Name 23. Name Standard/Scho Name Government Government Aided Private  24. Academi Class              | State Board  State Board  of the School  ool Elem (I | entary<br>(-5) | : NO<br>: STA<br>OPA<br>GUOV<br>Second<br>(6-10   | Total                                  | D  DETRICULATION S HIGHER SECONDS  Higher Secondary  (11-12) |