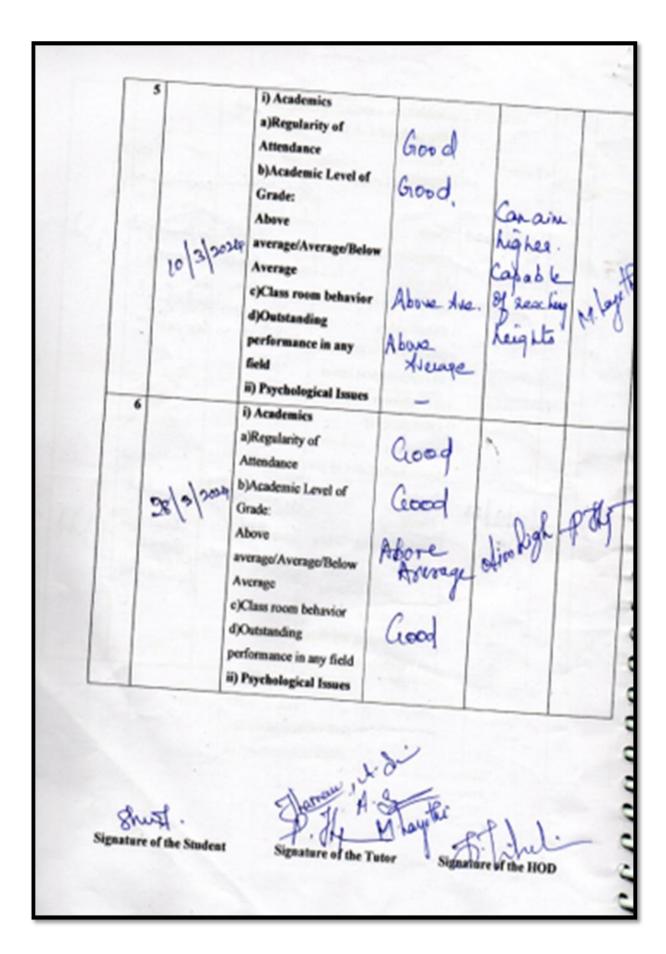

**NAAC - Cycle IV SSR** 

**CRITERION II** 

| 5 5 | i) Academics a)Regularity of Attendance b)Academic Leve Grade: Above average/Average Average c)Class room bel d)Outstanding performance in a ii) Psychologica |                                                          | notivaling her to pulsipale more inter collegiale compatition. |
|-----|---------------------------------------------------------------------------------------------------------------------------------------------------------------|----------------------------------------------------------|----------------------------------------------------------------|
| +   | i) Academics a)Regularity of Attendance b)Academic Lev Grade: Above average/Average Average c)Class room be d)Outstanding performance in a                    | rel of  Work hand  To get  Joad mark  thavior  any field | Regular<br>test<br>given<br>periodically                       |