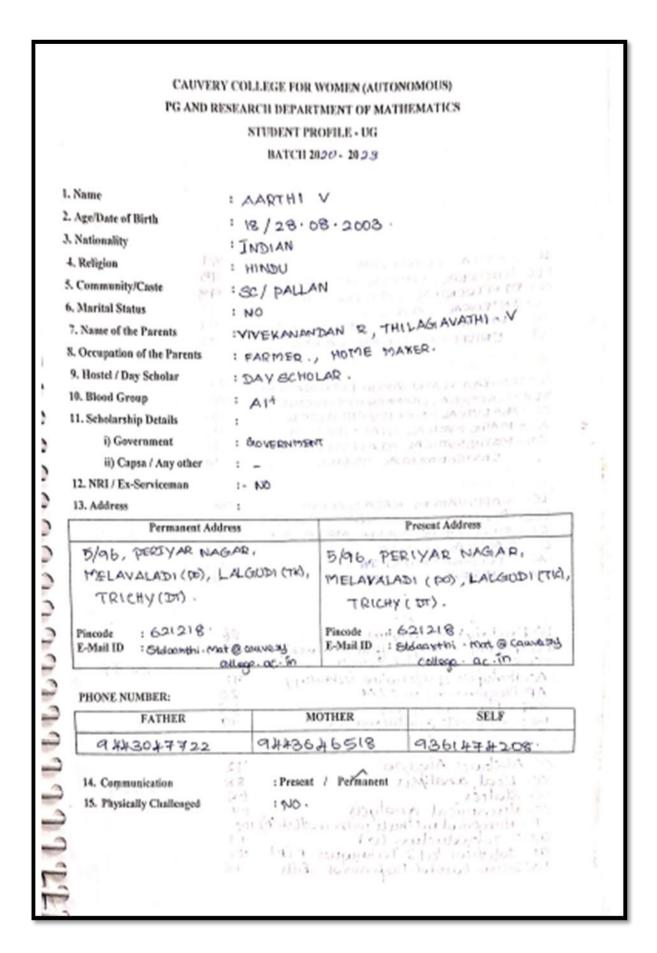

d<br>e)Any other Information                                                                                                                                   | Regular<br>Above<br>average<br>Orotel<br>Ourstanding | Can Work food to get more marks is end somesses. | J. F.              |
|      | a)Regularity of Attendance b)Academic Level of Grade: Above average/Average/Below Average c)Class room behavior d)Outstanding performance in any filed e)Any other Information a)Regularity of Attendance b)Academic Level of Grade: Above average/Average/Below Average c)Class room behavior d)Outstanding performance in any filed | Grood Studens<br>sin all<br>activities.              | Can work. food to gue rank in                    | J. Take            |



**NAAC - Cycle IV SSR** 

**CRITERION II** 





NAAC Accreditation III Cycle: A Grade (CGPA 3.41 out of 4) Tiruchirappalli - 620018, Tamil Nadu, India

NAAC - Cycle IV SSR

### **CRITERION II**

| Class                                    |                            | Marks            |            | gc (%)          |
|------------------------------------------|----------------------------|------------------|------------|-----------------|
|                                          | Total                      | Obtained         | -          | ,               |
| XII                                      | ५०० उनम                    |                  | 70         | 5 %             |
|                                          | 600                        | 600              |            |                 |
| 17. Academic Excellence (Pr