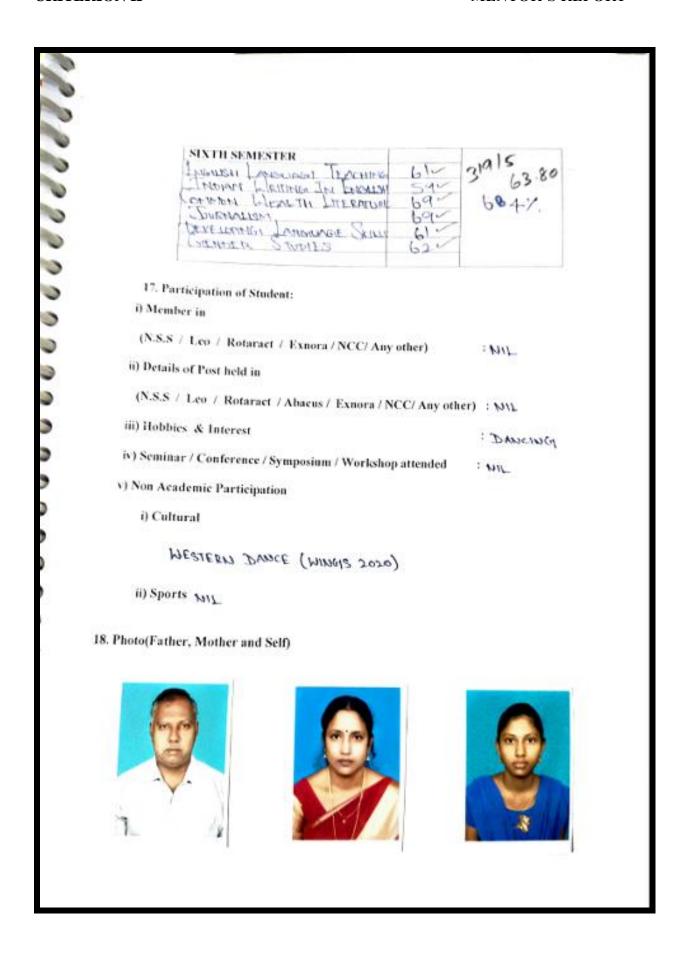

|



I The state of the

NAAC Accreditation III Cycle : A Grade (CGPA 3.41 out of 4) Tiruchirappalli - 620018, Tamil Nadu, India

**NAAC - Cycle IV SSR** 

**CRITERION II** 







NAAC - Cycle IV SSR

**CRITERION II** 

| -                                                 |                                                                                                                                                                                     | chievements                   | .t.:                                                             |        |
|---------------------------------------------------|-------------------------------------------------------------------------------------------------------------------------------------------------------------------------------------|-------------------------------|------------------------------------------------------------------|--------|
| Date                                              | Key indicato