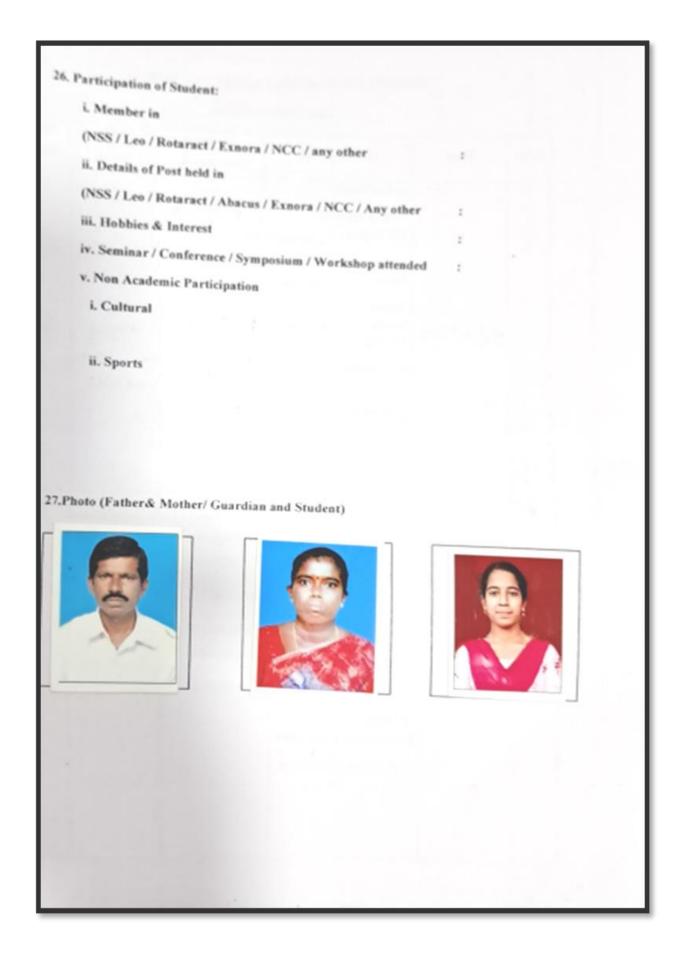

### PG & RESEARCH DEPARTMENT OF COMPUTER SCIENCE

CAUVERY COLLEGE FOR WOMEN (AUTONOMOUS), TIRUCHIRAPPALLI - 18. PG AND RESEARCH DEPARTMENT OF COMPUTER SCIENCE STUDENT PROFILE BATCH 2023 - 2026 : V. KIRUTHIGIA 1. Name : 23121058 - 23 UCSC0998 2. Register Number : 177 31.01.2006 3. Age & Date of Birth : INDIAN 4. Nationality : HINDU 5. Religion : BC 6. Community : MALAYAMAR 7. Caste : NO 8. Marital Status : K.VELLAISAMY 9. Father Name : NEW'S PAPER AGIENT 10. Father's Occupation : V. ANTALA] 11. Mother Name : HOUSE WIFE 12. Mother's Occupation : DAY SCHOLAR 13. Hostel/Day scholar : 0" ve 14. Blood Group 15. Scholarship Details i. Government ii. Capsa / Any other 16. NRI/Ex-Serviceman/Other State (if other State Mention your state) :6548 2557 2940 17. Aadhar Number