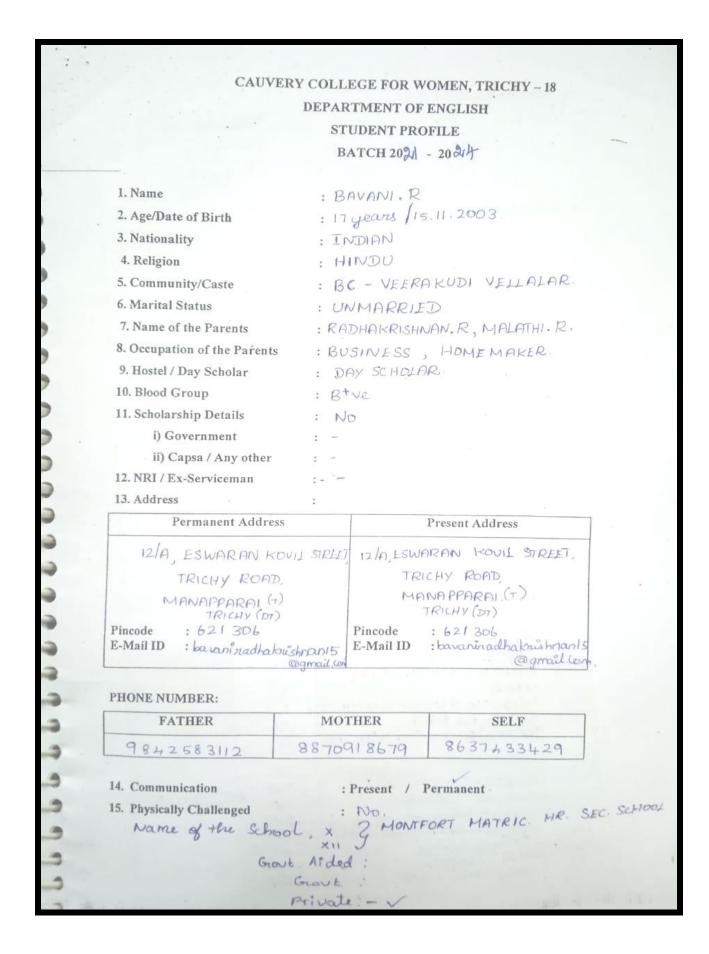

#### DEPARTMENT OF ENGLISH

To sally

NAAC Accreditation III Cycle : A Grade (CGPA 3.41 out of 4) Tiruchirappalli - 620018, Tamil Nadu, India

**NAAC - Cycle IV SSR** 