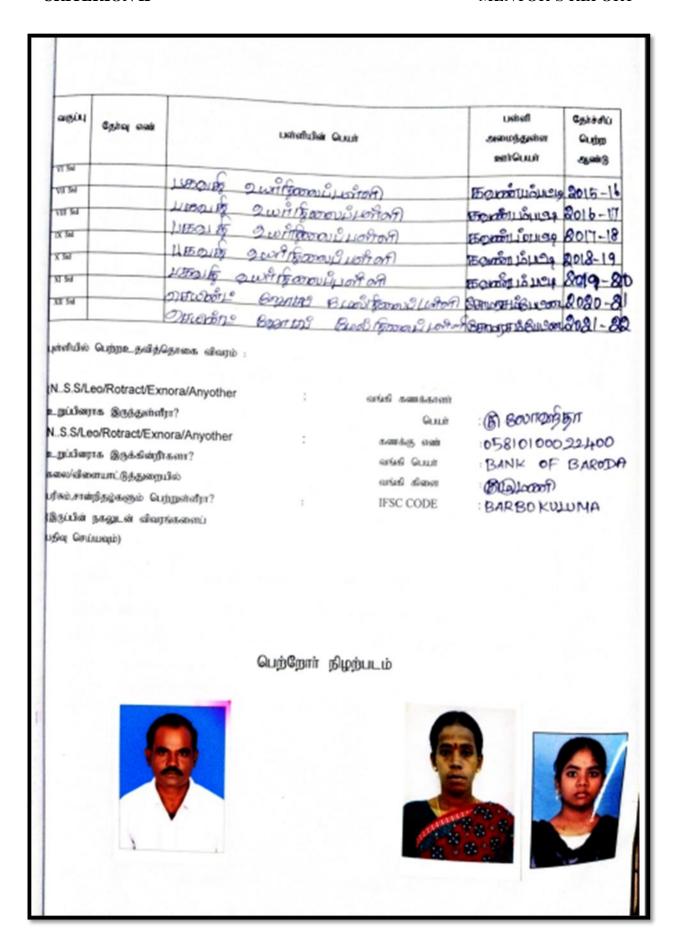

NAAC Accreditation III Cycle : A Grade (CGPA 3.41 out of 4) Tiruchirappalli - 620018, Tamil Nadu, India

**NAAC - Cycle IV SSR** 

**CRITERION II** 

| 18, Pho                                                                                                                      | one Number                                           |                |                                                   |                                        |                                                              |
|------------------------------------------------------------------------------------------------------------------------------|------------------------------------------------------|----------------|---------------------------------------------------|----------------------------------------|--------------------------------------------------------------|
|                                                                                                                              | Father                                               | 1              |                                                   |                                        | Student                                                      |
| 96889                                                                                                                        | 63096                                                | 83449          | 17764                                             | 93                                     | 45427374                                                     |
| 19. Add                                                                                                                      | Iress                                                |                |                                                   |                                        |                                                              |
|                                                                                                                              | Permanent Add                                        | ress           |                                                   | Present                                | Address                                                      |
| A FC/8                                                                                                                       | Naduratti                                            | ,              | Fals                                              | D-Nad                                  | upatti.                                                      |
|                                                                                                                              | when (A)                                             |                |                                                   | Puth                                   | un (20)1                                                     |
|                                                                                                                              | rogaimalai                                           |                |                                                   | Theogai                                | ralai (via),                                                 |
| K                                                                                                                            | ulithalai 6                                          | TE),           |                                                   |                                        | alai (TK),                                                   |
| _ K                                                                                                                          | arus (pt).                                           |                | 6                                                 | Karwa                                  | (DT).                                                        |
| Pincode : 6                                                                                                                  | 21313                                                | DV TI          | Pincode: 621313<br>E-Mail ID:                     |                                        |                                                              |
| E-Mail ID:                                                                                                                   |                                                      | 100            |                                                   |                                        |                                                              |
| Kituthiga                                                                                                                    | 2006 31 Qqu                                          | ail com        | kiruthiga 2006 31 @g mail.com                     |                                        |                                                              |
| 21. Physic                                                                                                                   | nunication<br>cally Challenged<br>State Board        |                | : NO                                              |                                        | Permanent Address                                            |
| 21. Physic<br>22. CBSE<br>23. Name                                                                                           | cally Challenged<br>State Board<br>of the School     |                | : NO                                              | OF BOAR                                | D<br>DATRICULATION S                                         |
| 21. Physic<br>22. CBSE                                                                                                       | State Board of the School                            | entary<br>(-5) | : NO                                              | TE BOAR<br>SAKTHI M<br>ERNMENT<br>lary | D                                                            |
| 21. Physic<br>22. CBSE<br>23. Name<br>Standard/Scho                                                                          | State Board of the School                            | entary         | : NO<br>: STA<br>: STA<br>GOV<br>Second           | TE BOAR<br>SAKTHI M<br>ERNMENT<br>lary | D  ONTRICULATION & HIGHER SECONDS  Higher Secondary          |
| 21. Physic<br>22. CBSE<br>23. Name<br>Standard/Scho<br>Name                                                                  | State Board of the School                            | entary         | : NO<br>: STA<br>: STA<br>GOV<br>Second           | TE BOAR<br>SAKTHI M<br>ERNMENT<br>lary | D  ONTRICULATION & HIGHER SECONDS  Higher Secondary          |
| 21. Physic 22. CBSE 23. Name Standard/Scho Name Government Government                                                        | State Board of the School                            | entary<br>(-5) | : NO<br>: STA<br>: STA<br>GOV<br>Second           | TE BOAR<br>SAKTHI M<br>ERNHENT<br>lary | D  ONTRICULATION & HIGHER SECONDS  Higher Secondary          |
| 21. Physic 22. CBSE 23. Name 23. Name Standard/Sche Name Government Government Aided Private                                 | State Board of the School  Col Elem                  | entary<br>(-5) | : NO<br>: STA<br>: OPA<br>Grov<br>Second<br>(6-10 | TE BOAR<br>SAKTHI M<br>ERNHENT<br>lary | D  ONTRICULATION & HIGHER SECONDS  Higher Secondary          |
| 21. Physic 22. CBSE 23. Name 23. Name Standard/Sche Name Government Government Aided Private                                 | State Board  State Board  of the School  ool Elem (I | entary<br>(-5) | : NO<br>: STA<br>OPA<br>GUOV<br>Second<br>(6-10   | Total                                  | D  ONTRICULATION & HIGHER SECONDS  Higher Secondary          |
| 21. Physic 22. CBSE 23. Name 23. Name Standard/Scho Name Government Government Aided Private  24. Academi Class              | State Board  State Board  of the School  ool Elem (I | entary<br>(-5) | : NO<br>: STA<br>OPA<br>GUOV<br>Second<br>(6-10   | SAKTHI MERNILATY                       | D  DETRICULATION S HIGHER SECONDS  Higher Secondary  (11-12) |
| 21. Physic 22. CBSE 23. Name 23. Name Standard/Scho Name Government Government Aided Private  24. Academi Class  EMIS NUMBER | State Board  State Board  of the School  ool Elem (I | entary<br>(-5) | : NO<br>: STA<br>OPA<br>GUOV<br>Second<br>(6-10   | Total                                  | D  DETRICULATION S HIGHER SECONDS  Higher Secondary  (11-12) |
| 21. Physic 22. CBSE 23. Name 23. Name Standard/Scho Name Government Government Aided Private  24. Academi Class              | State Board  State Board  of the School  ool Elem (I | entary<br>(-5) | : NO<br>: STA<br>OPA<br>GUOV<br>Second<br>(6-10   | Total                                  | D  DETRICULATION S HIGHER SECONDS  Higher Secondary  (11-12) |